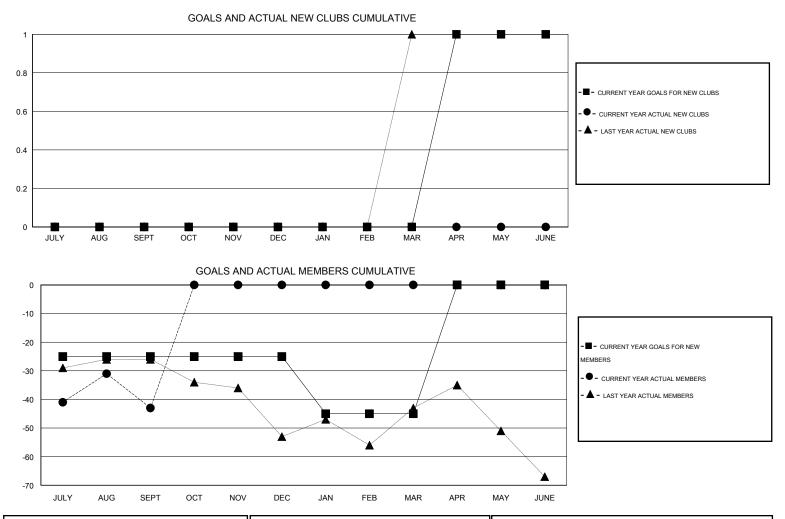

## LOCATION NEW ZEALAND

GMT CA 7

| Clubs         |                       |           |                  |                  | Members               |                    |                                     |                    |                  |
|---------------|-----------------------|-----------|------------------|------------------|-----------------------|--------------------|-------------------------------------|--------------------|------------------|
|               | RESULTS FOR 2016-2017 |           |                  |                  | RESULTS FOR 2016-2017 |                    |                                     |                    |                  |
| QUARTER       | NEW CLUB<br>GOAL      | NEW CLUBS | DROPPED<br>CLUBS | NET<br>GAIN/LOSS | QUARTER               | NEW MEMBER<br>GOAL | CHARTER AND<br>NEW MEMBERS<br>ADDED | DROPPED<br>MEMBERS | NET<br>GAIN/LOSS |
| JULY/AUG/SEPT | 0                     | 0         | 2                | -2               | JULY/AUG/SEPT         | -25                | 45                                  | 88                 | -43              |
| OCT/NOV/DEC   | 0                     | 0         | 0                | 0                | OCT/NOV/DEC           | 0                  | 0                                   | 0                  | 0                |
| JAN/FEB/MAR   | 0                     | 0         | 0                | 0                | JAN/FEB/MAR           | -20                | 0                                   | 0                  | 0                |
| APR/MAY/JUNE  | 1                     | 0         | 0                | 0                | APR/MAY/JUNE          | 45                 | 0                                   | 0                  | 0                |